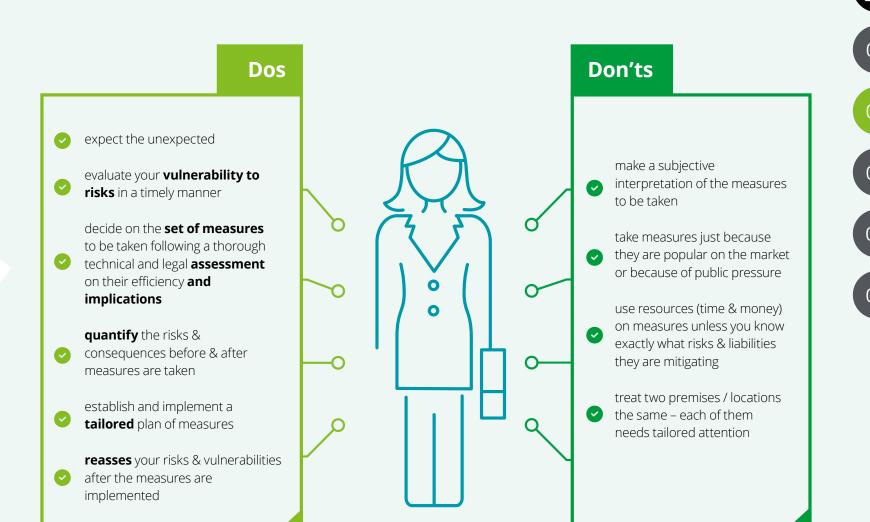

- the liability to which the company & management are exposed
- the vulnerability to risks depending on the circumstances

Change of the access ways in terms of length, direction etc. requires an update of ISU permits

you will know your level of **vulnerability to risk** at this date – the **initial score** 

you will be able to choose the **measures best suitable** for mitigating the risks

at a later stage, once the measures are implemented, we can quantify again your risk & vulnerability and provide the **final score** 

Our tool is a living instrument insofar as it will not only provide you with an initial

assessment, but rather:

the matrix will provide a **scoring** of the level of risk & vulnerabilities as **of the current date** 

once new measures will be imposed by the public authorities, the matrix will be **updated** 

considering our rankings, you can decide

& choose **the most suitable measures**for your business

upon request, we can assist with legal & technical input during the implementation of your selected

once these measures are implemented, we can reasses the level of risk & vulnerabilities and provide the **final** scoring